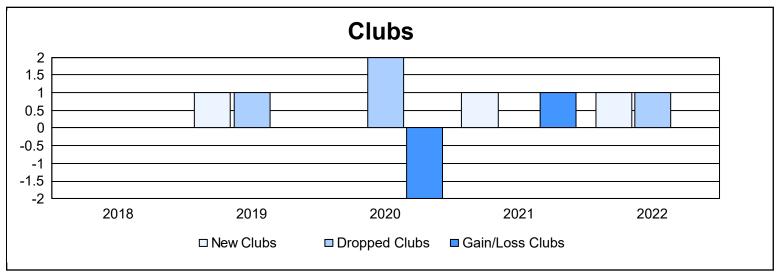

District 333 E As of June 2022 Cumulative

| Year      | New<br>Clubs | Dropped<br>Clubs | Gain/<br>Loss<br>Clubs | New<br>Members | Charter<br>Members | Reinstate<br>Members | Transfer<br>Members | Total<br>Member<br>Added | Total<br>Members<br>Dropped | Gain/<br>Loss<br>Members |
|-----------|--------------|------------------|------------------------|----------------|--------------------|----------------------|---------------------|--------------------------|-----------------------------|--------------------------|
| 2017-2018 | 0            | 0                | 0                      | 816            | 0                  | 42                   | 1                   | 859                      | 399                         | 460                      |
| 2018-2019 | 1            | 1                | 0                      | 268            | 25                 | 4                    | 1                   | 298                      | 546                         | -248                     |
| 2019-2020 | 0            | 2                | -2                     | 213            | 2                  | 5                    | 3                   | 223                      | 688                         | -465                     |
| 2020-2021 | 1            | 0                | 1                      | 321            | 21                 | 5                    | 6                   | 353                      | 391                         | -38                      |
| 2021-2022 | 1            | 1                | 0                      | 212            | 25                 | 4                    | 1                   | 242                      | 406                         | -164                     |
| Average   | 1            | 1                | 0                      | 366            | 15                 | 12                   | 2                   | 395                      | 486                         | -91                      |